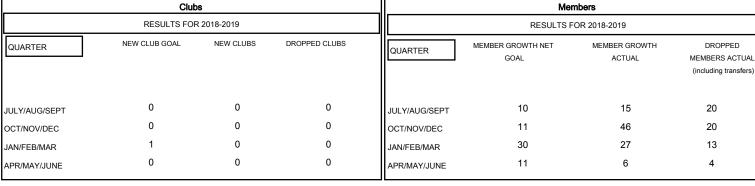

## MONTHLY MEMBERSHIP PROGRESS REPORT

District 1 CN

Results as of: 05/31/2019





## GOALS AND ACTUAL NEW CLUBS CUMULATIVE



## GOALS AND ACTUAL MEMBERS CUMULATIVE



| DROPPED CLUBS: 0  DROPPED MEMBERS |    | 19 CLUBS OF 33 ADDED 1 OR MORE<br>NEW MEMBERS | GENDER DISTRIBUTION  MALE 734 (74.75%)  FEMALE 248 (25.25%)  Women Percentage Fiscal Year Goal: 25% |     |
|-----------------------------------|----|-----------------------------------------------|-----------------------------------------------------------------------------------------------------|-----|
| DECEASED                          | 9  | CLICK HERE FOR CUMULATIVE                     | TOTAL FAMILY UNIT MEMBERS                                                                           | 105 |
| CLUB CANCELLED                    | 0  | MEMBERSHIP DATA                               | FAMILY MEMBERS DAVING LI