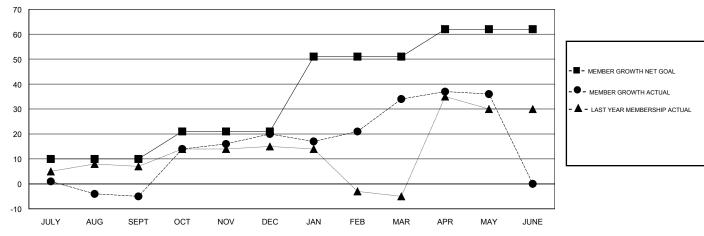

## GOALS AND ACTUAL MEMBERS CUMULATIVE

| DROPPED CLUBS: 0  DROPPED MEMBERS |    | 19 CLUBS OF 33 ADDED 1 OR MORE<br>NEW MEMBERS | GENDER DISTRIBUTION  MALE 734 (74.75%)  FEMALE 248 (25.25%)  Women Percentage Fiscal Year Goal: 25% |     |
|-----------------------------------|----|-----------------------------------------------|-----------------------------------------------------------------------------------------------------|-----|
| DECEASED                          | 9  | CLICK HERE FOR CUMULATIVE                     | TOTAL FAMILY UNIT MEMBERS                                                                           | 105 |
| CLUB CANCELLED                    | 0  | MEMBERSHIP DATA                               | FAMILY MEMBERS DAVING LIALE                                                                         | 54  |
| OTHER                             | 48 |                                               | FAMILY MEMBERS PAYING HALF DUES                                                                     | 34  |
| TOTAL                             | 57 |                                               |                                                                                                     |     |